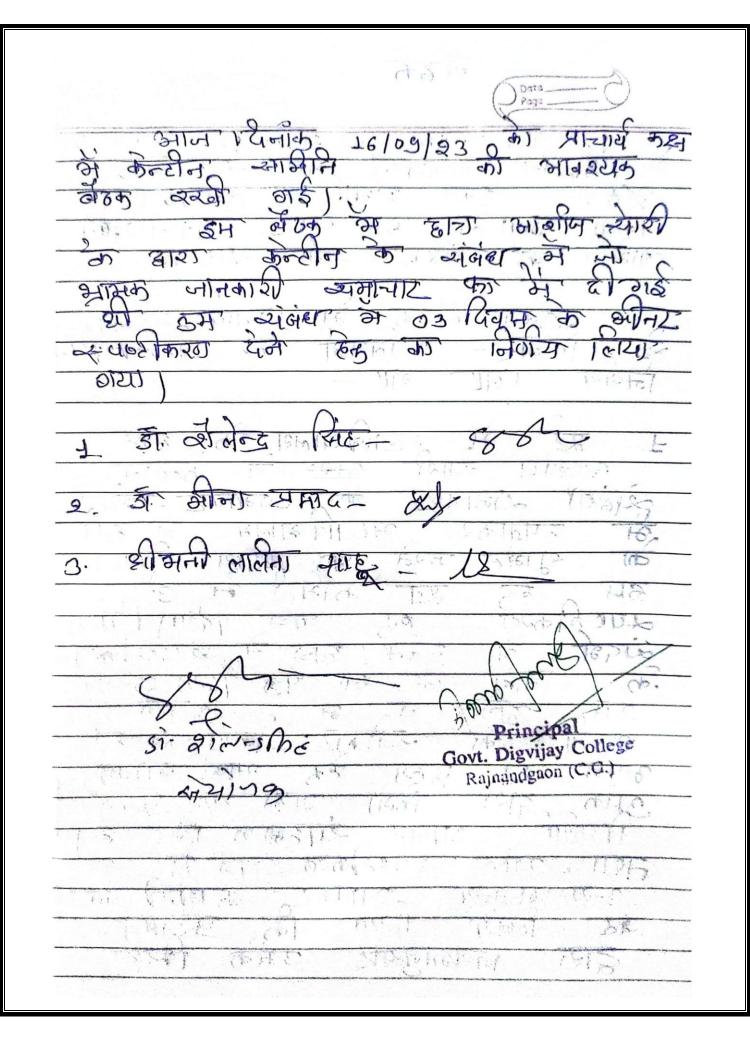

#### सत्र 2023-24

|    |                                                               | <b>H</b> 匆 2023—24                                                                |           |
|----|---------------------------------------------------------------|-----------------------------------------------------------------------------------|-----------|
| 1  | स्टॉफ काउंसिल                                                 | 1. प्राचार्य                                                                      | अध्यक्ष   |
|    |                                                               | 2. डॉ. अंजना ठाकुर                                                                | सचिव      |
|    |                                                               | 3. समस्त अधिकारी / कर्मचारी                                                       | सदस्य     |
| 2  | अनुशासन / एंटी रैगिंग एवं एंटी<br>रैगिंग स्क्वाड              | 1. डॉ. शैलेन्द्र सिंह                                                             | संयोजक    |
|    |                                                               | 2. डॉ. सुमीता श्रीवास्तव                                                          | सह—संयोजक |
|    |                                                               | <ol> <li>समस्त विभागाध्यक्ष / रिजस्ट्रार /<br/>क्रीडाधिकारी / ग्रंथपाल</li> </ol> | सदस्य     |
| 3  | सम्मिलित निधि/वित्त समिति                                     | 1. प्राचार्य                                                                      | अध्यक्ष   |
|    |                                                               | 2. डॉ. किरण लता दामले                                                             | सदस्य     |
|    | • .                                                           | 3. डॉ. के.एन.प्रसाद                                                               | सदस्य     |
|    | ă.                                                            | <ol> <li>डॉ. राजकुमार बंजारे</li> </ol>                                           | सदस्य     |
|    |                                                               | 5. अध्यक्ष छात्रसंघ                                                               | सदस्य     |
|    |                                                               | <ol><li>सचिव छात्रसंघ</li></ol>                                                   | सदस्य     |
| 4. | निर्धन सहायता / बुक बैंक /<br>निःशुल्क स्टेशनरी / छात्रवृत्ति | 1. डॉ. ए.के.मंडावी                                                                | संयोजक    |
|    |                                                               | 2. डॉ. मीना प्रसाद                                                                | सदस्य     |
|    |                                                               | 3. श्रीमती हेमपुष्पा                                                              | सदस्य     |
|    |                                                               | 4. श्रीमती करूणा रावटे                                                            | सदस्य     |
| 5. | सायकल स्टैण्ड/ कैन्टीन समिति                                  | 1. डॉ. एच.एस.अलरेजा                                                               | संयोजक    |
|    | *                                                             | 2. डॉ. महेश श्रीवास्तव                                                            | सदस्य     |
|    |                                                               | <ol> <li>श्री हिरेन्द्र बहादुर ठाकुर</li> </ol>                                   | सदस्य     |
|    |                                                               | 4. श्रीमती ललिता साहू                                                             | सदस्य     |
|    |                                                               | 5. श्री चिरंजीव पाण्डेय                                                           | सदस्य     |
| 6. | ग्रंथालय / वाचनालय · .                                        | 1. डॉ. <b>शबनम</b> खान                                                            | संयोजक    |
|    | ï                                                             | <ol><li>डॉ. दिव्या देशपाण्डे</li></ol>                                            | सदस्य     |
|    |                                                               | 3. डॉ. प्रवीण कुमार साहू                                                          | सदस्य     |
|    |                                                               | 4. श्री परस राम                                                                   | सदस्य     |
|    |                                                               |                                                                                   |           |