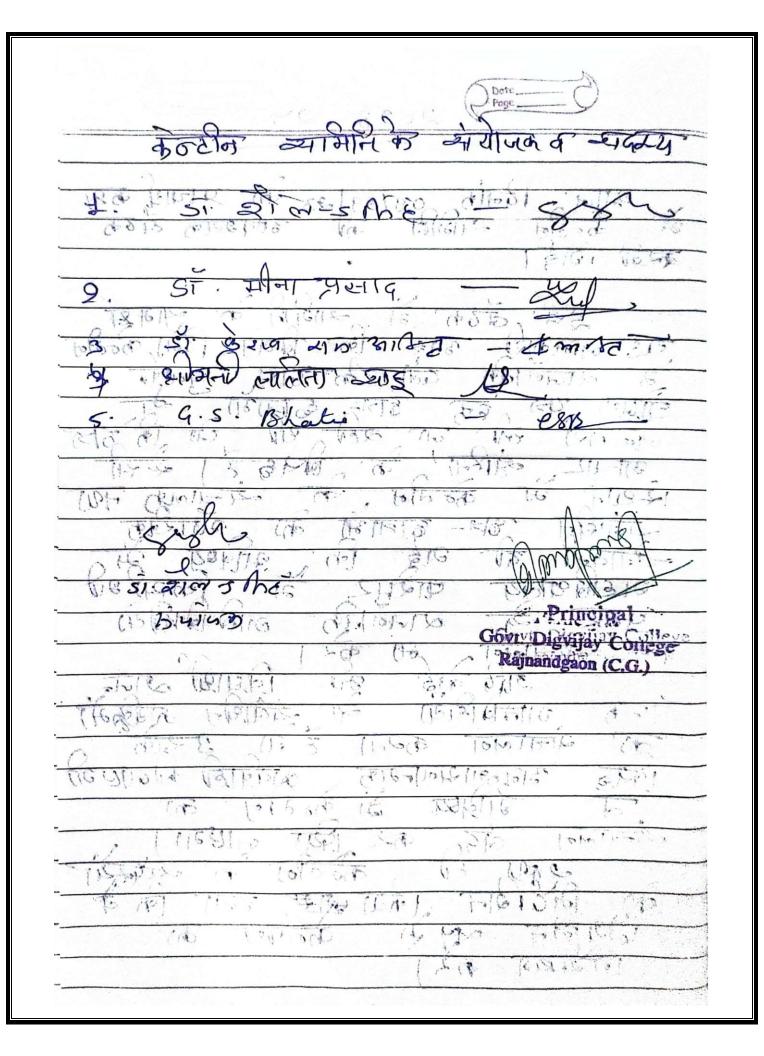

#### सत्र 2023-24

|    |                                                               | <b>H</b> 匆 2023—24                                                                |           |
|----|---------------------------------------------------------------|-----------------------------------------------------------------------------------|-----------|
| 1  | स्टॉफ काउंसिल                                                 | 1. प्राचार्य                                                                      | अध्यक्ष   |
|    |                                                               | 2. डॉ. अंजना ठाकुर                                                                | सचिव      |
|    |                                                               | 3. समस्त अधिकारी / कर्मचारी                                                       | सदस्य     |
| 2  | अनुशासन / एंटी रैगिंग एवं एंटी<br>रैगिंग स्क्वाड              | 1. डॉ. शैलेन्द्र सिंह                                                             | संयोजक    |
|    |                                                               | 2. डॉ. सुमीता श्रीवास्तव                                                          | सह—संयोजक |
|    |                                                               | <ol> <li>समस्त विभागाध्यक्ष / रिजस्ट्रार /<br/>क्रीडाधिकारी / ग्रंथपाल</li> </ol> | सदस्य     |
| 3  | सम्मिलित निधि/वित्त समिति                                     | 1. प्राचार्य                                                                      | अध्यक्ष   |
|    |                                                               | 2. डॉ. किरण लता दामले                                                             | सदस्य     |
|    | • .                                                           | 3. डॉ. के.एन.प्रसाद                                                               | सदस्य     |
|    | ă.                                                            | <ol> <li>डॉ. राजकुमार बंजारे</li> </ol>                                           | सदस्य     |
|    |                                                               | 5. अध्यक्ष छात्रसंघ                                                               | सदस्य     |
|    |                                                               | <ol><li>सचिव छात्रसंघ</li></ol>                                                   | सदस्य     |
| 4. | निर्धन सहायता / बुक बैंक /<br>निःशुल्क स्टेशनरी / छात्रवृत्ति | 1. डॉ. ए.के.मंडावी                                                                | संयोजक    |
|    |                                                               | 2. डॉ. मीना प्रसाद                                                                | सदस्य     |
|    |                                                               | 3. श्रीमती हेमपुष्पा                                                              | सदस्य     |
|    |                                                               | 4. श्रीमती करूणा रावटे                                                            | सदस्य     |
| 5. | सायकल स्टैण्ड/ कैन्टीन समिति                                  | 1. डॉ. एच.एस.अलरेजा                                                               | संयोजक    |
|    | *                                                             | 2. डॉ. महेश श्रीवास्तव                                                            | सदस्य     |
|    |                                                               | <ol> <li>श्री हिरेन्द्र बहादुर ठाकुर</li> </ol>                                   | सदस्य     |
|    |                                                               | 4. श्रीमती ललिता साहू                                                             | सदस्य     |
|    |                                                               | 5. श्री चिरंजीव पाण्डेय                                                           | सदस्य     |
| 6. | ग्रंथालय / वाचनालय · .                                        | 1. डॉ. <b>शबनम</b> खान                                                            | संयोजक    |
|    | ï                                                             | <ol><li>डॉ. दिव्या देशपाण्डे</li></ol>                                            | सदस्य     |
|    |                                                               | 3. डॉ. प्रवीण कुमार साहू                                                          | सदस्य     |
|    |                                                               | 4. श्री परस राम                                                                   | सदस्य     |
|    |                                                               |                                                                                   |           |