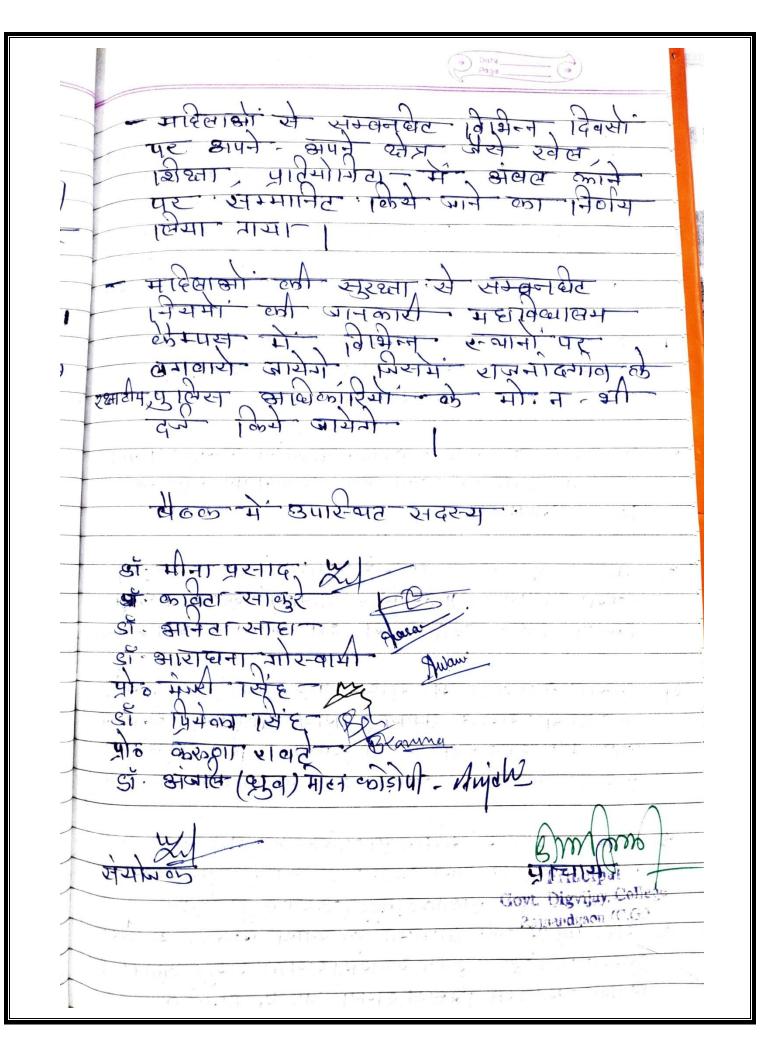

## 2023 - 24 2023 - 24

कार्यात की नेटक में छ-रानं के कांवा में हान कार्यात कारी के प्रकरण पर मर नामित की लेडर पपर में का मामप कार्या गर्मा का विषक में निर्णित किया नामित है। हान हारा मां कवांवा प्रदेश कियों नामा है। उक्त की कांवा बीकी द्वांक नहीं है। कि के: उसे चेतावनी दियों कार, कांवव मिन्दि में इम प्रति कार्य करवा है की उक्त विस्टूर कित्रभामिनारमक कार्यवाही किया कार्य

511 907121 NE292 -डा. छ. २० . भ्रेगर डार द्रयर द्रकर क्रिक्ट्रेया Si. अ192 क्रिनिसार्य -51. 2010 21 2192 -3 3. all. 42. 2125 - 0 51. 2.3. 2591 (7 डां प्रभाद महिष ष्ठ डा. काग्ले मिडा मे अउर्य वर्गाकाम -10 पा. राजु देश -शं कालिश कार्ड 12 y1. विकास कार्रो 13 Hampushed प्रा. हमप्रवर्षा